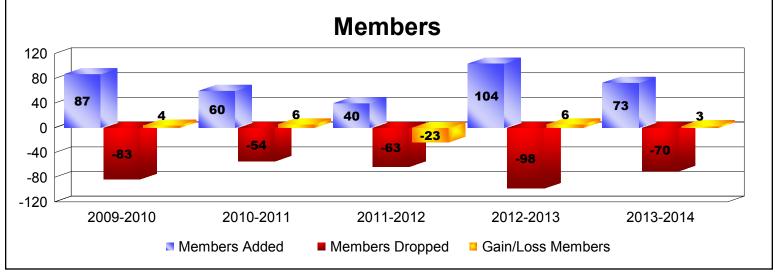

District 104 K

As of June 2014 Cumulative

| Year      | New<br>Clubs | Dropped<br>Clubs | Gain/<br>Loss<br>Clubs | New<br>Members | Charter<br>Members | Reinstate<br>Members | Transfer<br>Members | Total<br>Member<br>Added | Total<br>Members<br>Dropped | Gain/<br>Loss<br>Members |
|-----------|--------------|------------------|------------------------|----------------|--------------------|----------------------|---------------------|--------------------------|-----------------------------|--------------------------|
| 2009-2010 | 0            | 0                | 0                      | 83             | 0                  | 0                    | 4                   | 87                       | -83                         | 4                        |
| 2010-2011 | 0            | 0                | 0                      | 58             | 0                  | 1                    | 1                   | 60                       | -54                         | 6                        |
| 2011-2012 | 0            | 0                | 0                      | 34             | 0                  | 0                    | 6                   | 40                       | -63                         | -23                      |
| 2012-2013 | 0            | 0                | 0                      | 101            | 0                  | 0                    | 3                   | 104                      | -98                         | 6                        |
| 2013-2014 | 0            | 0                | 0                      | 71             | 0                  | 0                    | 2                   | 73                       | -70                         | 3                        |
| Average   | 0            | 0                | 0                      | 69             | 0                  | 0                    | 3                   | 73                       | -74                         | -1                       |